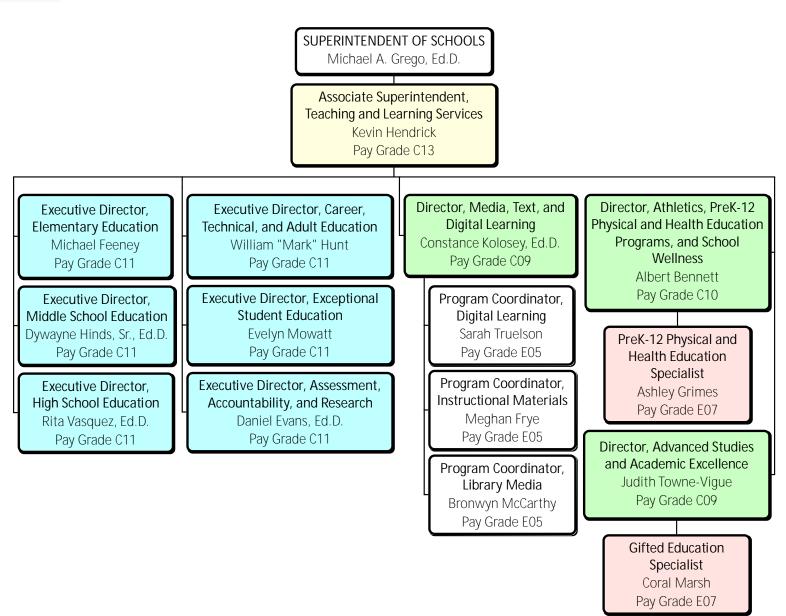

#### Teaching and Learning Services

# Teaching and Learning Services High School Education

# Teaching and Learning Services Career, Technical, and Adult Education

## Teaching and Learning Services Exceptional Student Education

# Teaching and Learning Services Assessment, Accountability, and Research