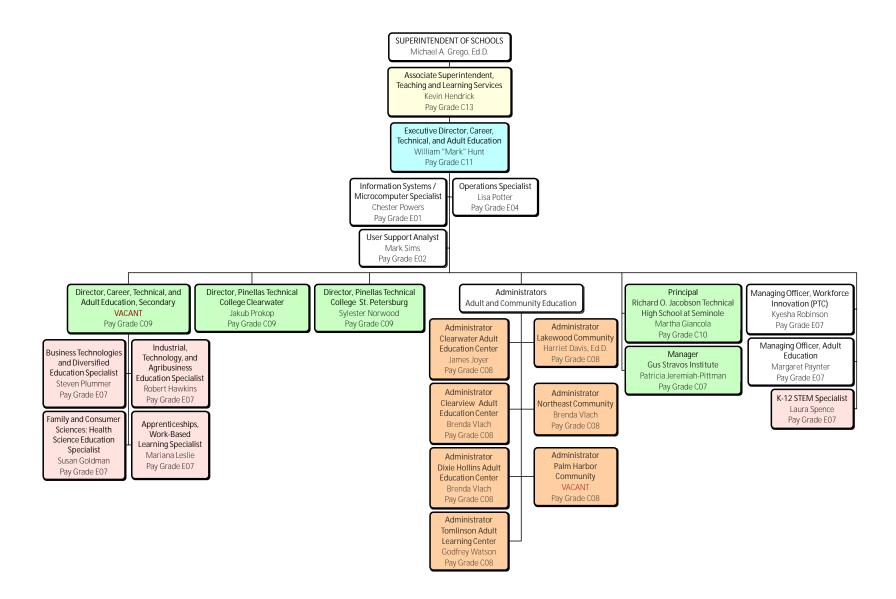

# Teaching and Learning Services Career, Technical, and Adult Education

## Pinellas Technical College Clearwater Campus

### Pinellas Technical College St. Petersburg Campus