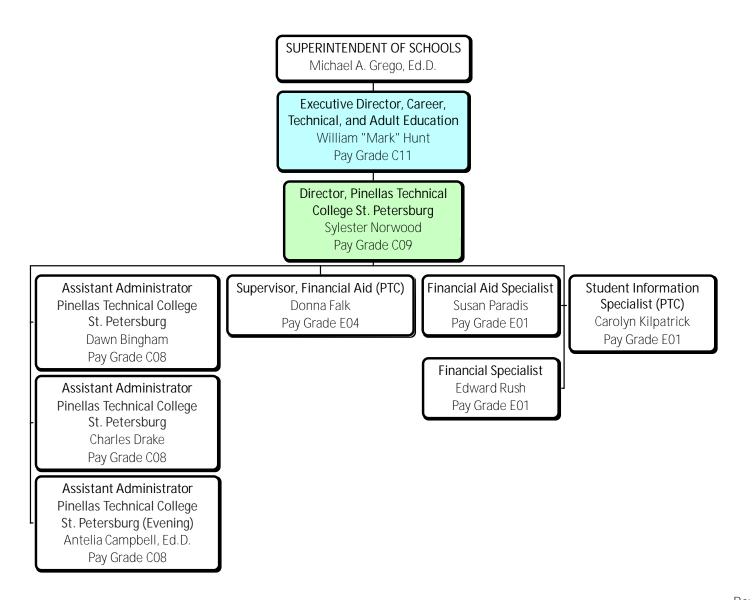

# Teaching and Learning Services Career, Technical, and Adult Education

### Pinellas Technical College St. Petersburg Campus