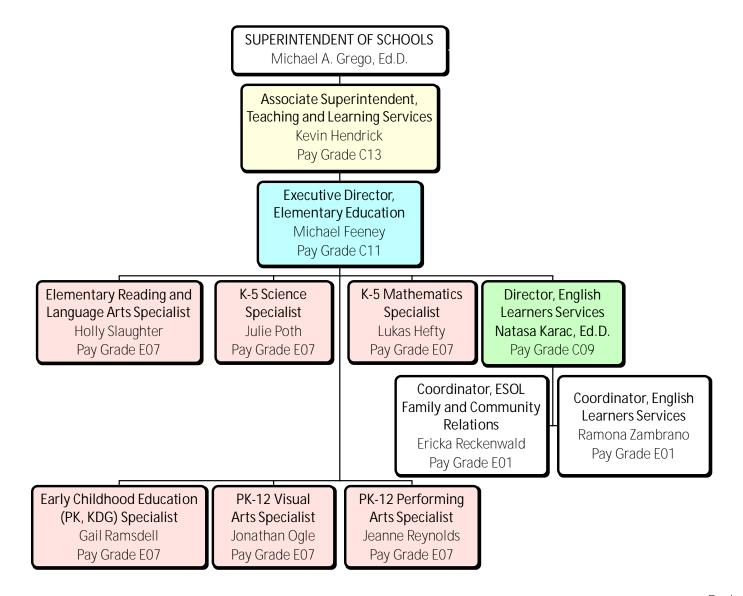

#### Teaching and Learning Services

# Teaching and Learning Services Elementary Education

6-8 Mathematics Specialist

Matthew Rothenberger

Pay Grade E07